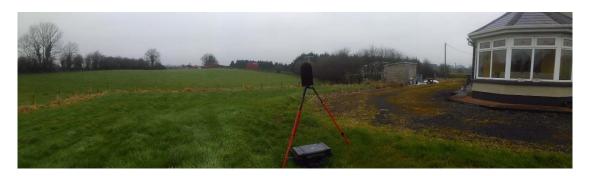

Plate 11-3 Location C (H024)

Location D (H025)

Location D was positioned on grassy area to the rear of the dwelling, at a height of 1.5m above the surrounding grass.

Plate 11-4 Location D (H025)