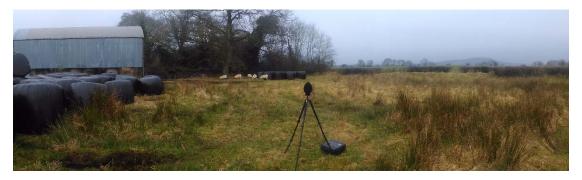

Location B was positioned in a field adjacent to the dwelling, at 1.5m above the low-level surrounding grass.

Plate 11-2 Location B (H013)

Location C (H024)

Location C was positioned 10 to the side of the dwelling and 1.5m above the low-level vegetation in the immediate area.