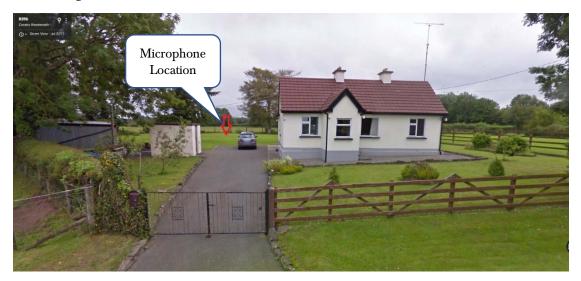

Location A (H004)

The noise meter at Location A was positioned on a lawn to the rear of the house at a height of 1.5m above the low-level vegetation in the immediate area.

Plate 11-1 Location A (H004)

Location B (H013)