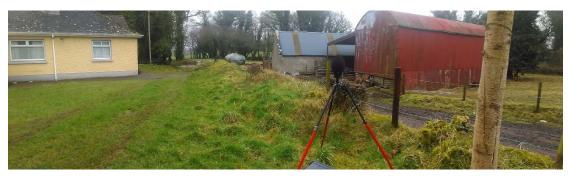

Plate 11-3 Location C (H024)

Location D (H025)

Location D was positioned on grassy area to the rear of the dwelling, at a height of 1.5m above the surrounding grass.

Plate 11-4 Location D (H025)